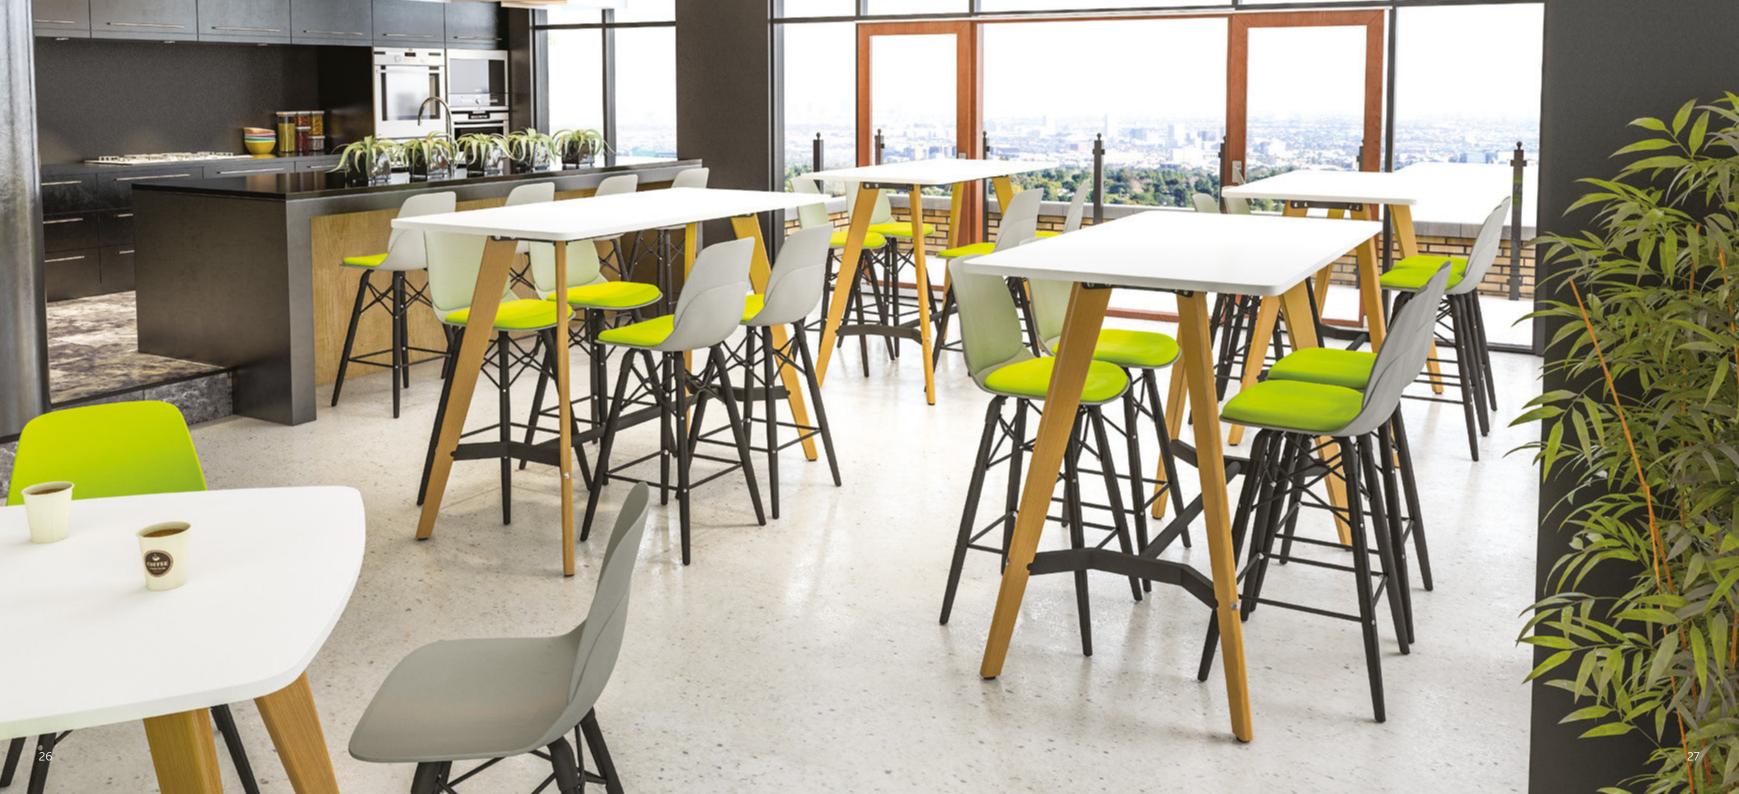

> Poseur Shaped Square Table 700 x 700 x 1100mm

Evolve High Stool

Pairing your Evolve tables with statement chairs creates a stylish environment for employees to enjoy

> Shaped Square Table 1200 x 1200 x 740mm

Platform

For space with dimension and depth, incorporate poseur and dining height tables

Shaped Rectangle Poseur Bench 1600 x 800 x 1100mm

Platform

Flexible and varied workspace design promotes an active atmosphere centralised on health and well being

2 Piece Shaped Rectangle Poseur Table 3000 x 1200 x 1100mm

Sky Fresh

Unique colour combinations bring coherence to an interior, creating a satisfying environment for all

2 Piece Shaped Rectangle Poseur Table 3000 x 1200 x 1100mm