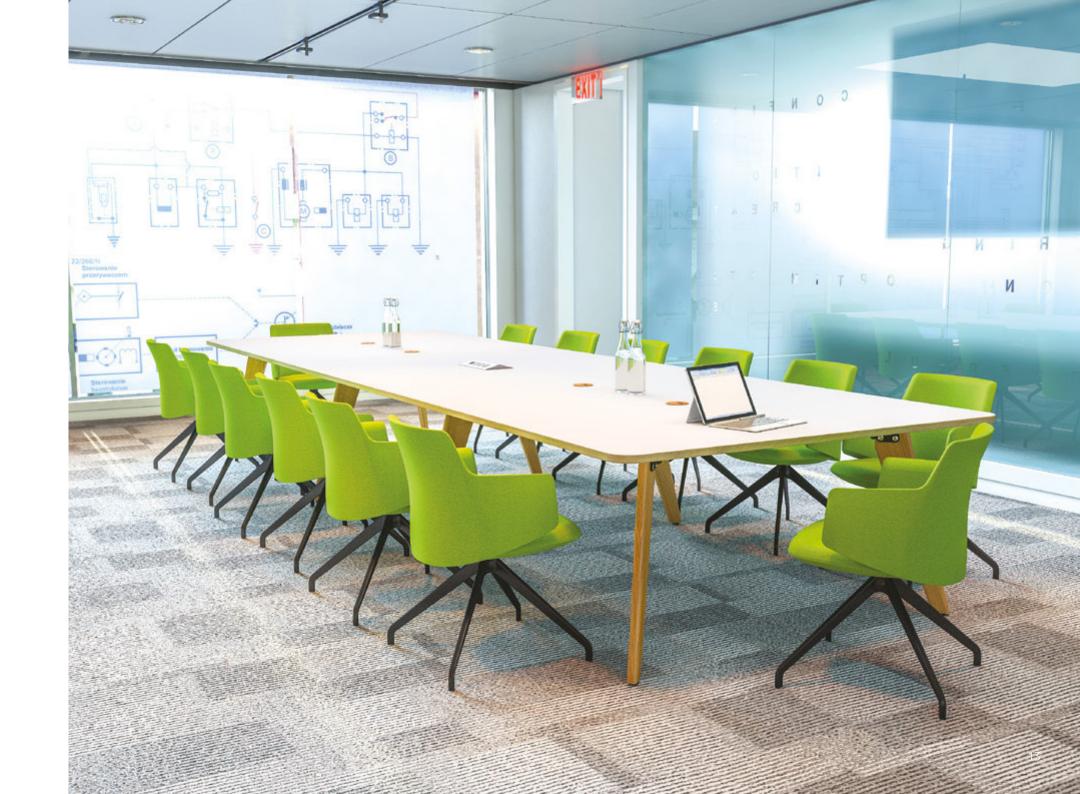

## Evolve Boardroom & Breakout

Evolve your workspace with a range capable of complete flexibility to keep pace in a dynamic work space.







Designed with collaboration at heart to promote a healthy, focussed business community

3 Piece Shaped Rectangular Boardroom Table 4600 x 1600 x 740mm



Sunrise



Be inspired with a dash of colour, encouraging creativity and flair

2 Piece Boat Shaped Boardroom Table 3200 x 1200 x 740mm



Lyra Net



Complement ultra-modern design with natural, subtle textures

3 Piece Shaped Rectangular Boardroom Table 4600 x 1600 x 740mm



Melody





Partner fabric colours and textures to energize and inspire

Shaped Square Table 1200 x 1200 x 740mm



Hive

Break out of convention and collaborate anywhere, decisions aren't just for the boardroom

4 Piece Rectangular Boardroom Table 6000 x 1200 x 740mm



Evolve Bench Seat





Reception tables add the finishing touch to complete the overall impression

Radiused Corner Reception Table 600 x 600 x 455mm



Hive



Include playful colours to increase motivation and productivity, not everything has to be serious

Shaped Square Table 1200 x 1200 x 740mm



Sunrise

Evolve Oak Legs offer a natural contrast to a modern interior layout, bringing the outdoors in

> Poseur Shaped Square Table 700 x 700 x 1100mm



Evolve High Stool





Pairing your Evolve tables with statement chairs creat