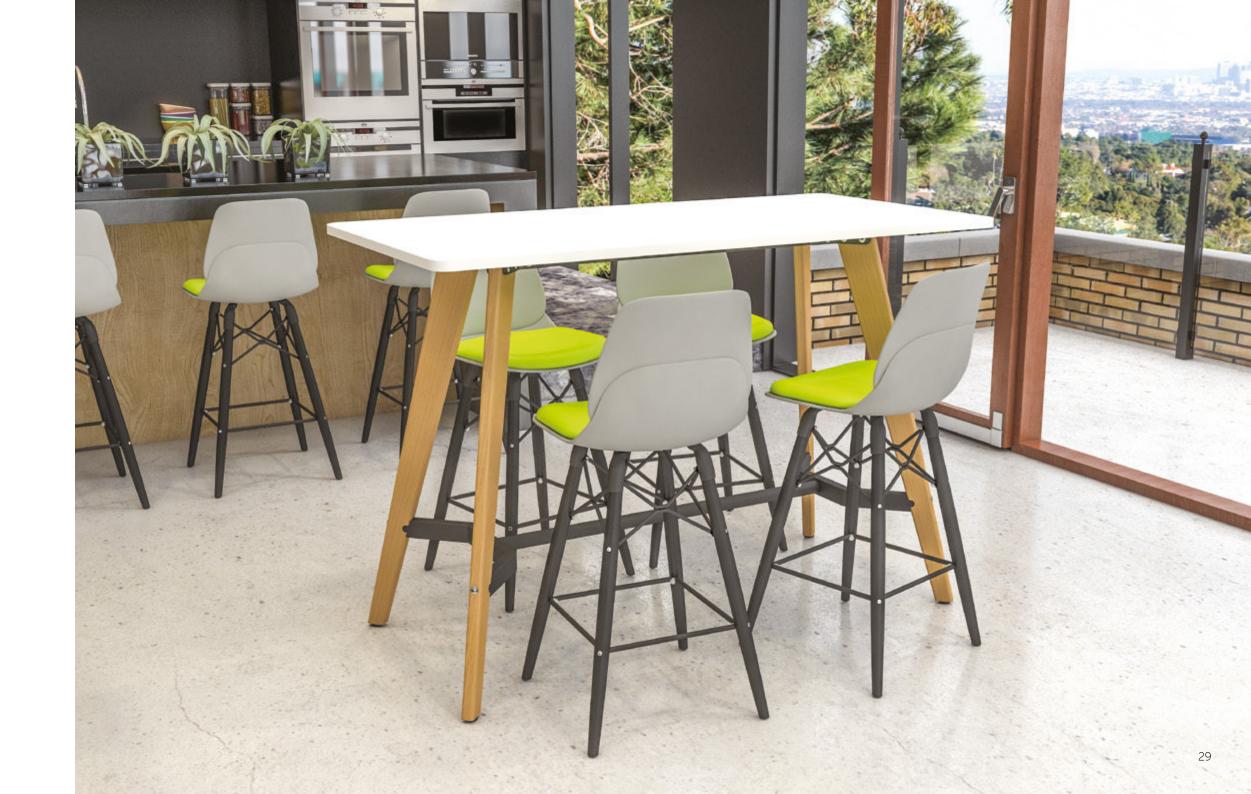

> Poseur Shaped Square Table 700 x 700 x 1100mm

Evolve High Stool

Pairing your Evolve tables with statement chairs creates a stylish environment for employees to enjoy

> Shaped Square Table 1200 x 1200 x 740mm