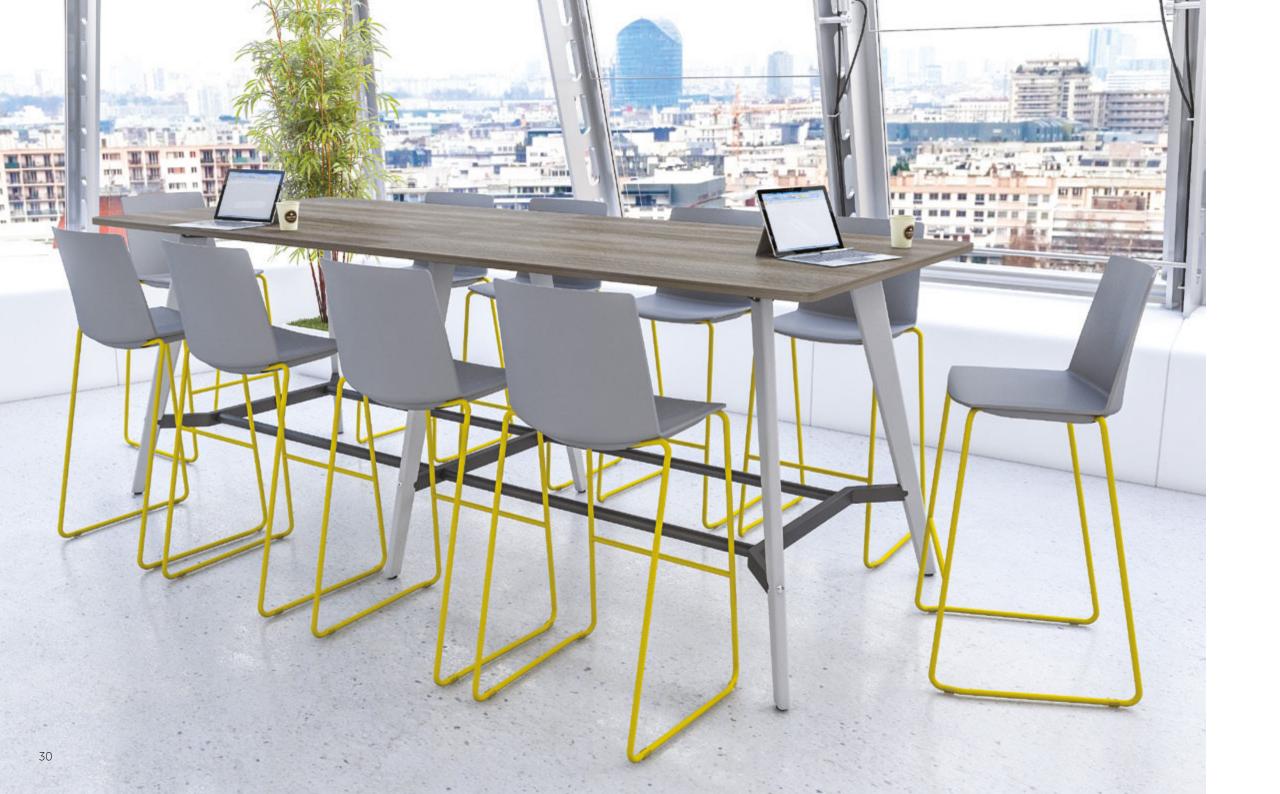

Platform

For space with dimension and depth, incorporate poseur and dining height tables

Shaped Rectangle Poseur Bench 1600 x 800 x 1100mm

Platform

Flexible and varied workspace design promotes an active atmosphere centralised on health and well being

2 Piece Shaped Rectangle Poseur Table 3000 x 1200 x 1100mm

Sky Fresh

Unique colour combinations bring coherence to an interior, creating a satisfying environment for all

2 Piece Shaped Rectangle Poseur Table 3000 x 1200 x 1100mm