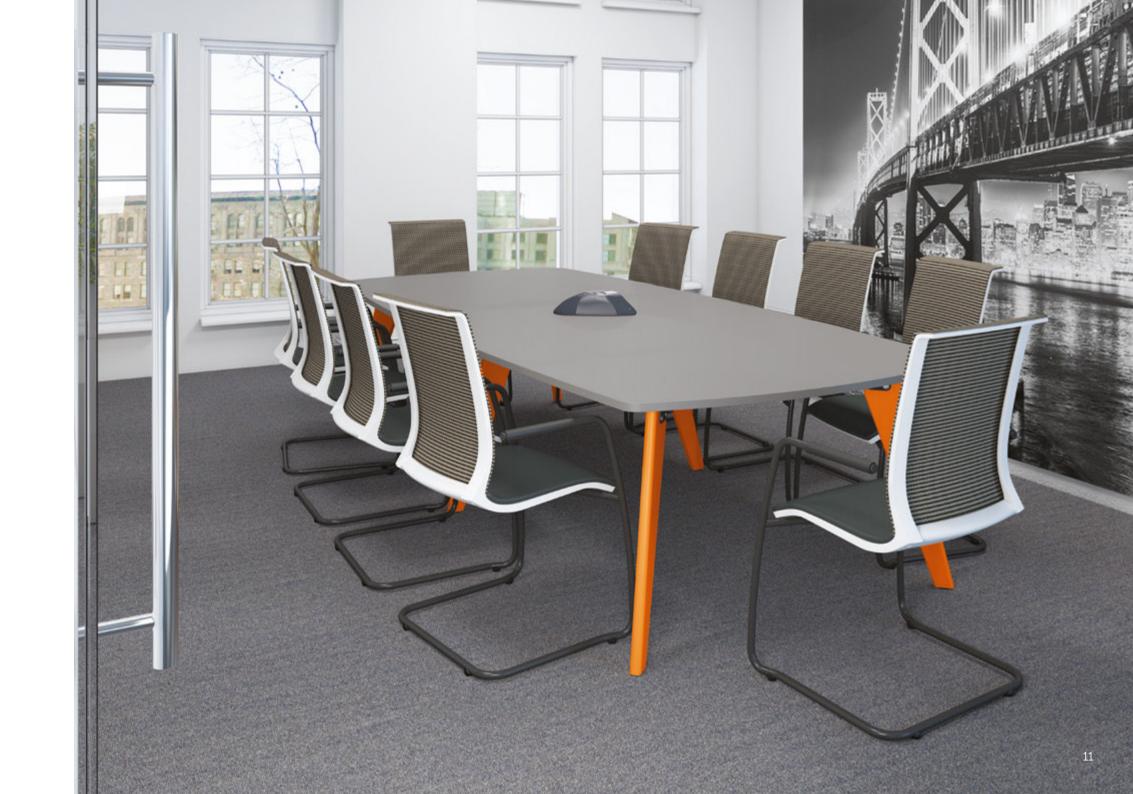

## Evolve Boardroom & Breakout

Evolve your workspace with a range capable of complete flexibility to keep pace in a dynamic work space.







Designed with collaboration at heart to promote a healthy, focussed business community

3 Piece Shaped Rectangular Boardroom Table 4600 x 1600 x 740mm



Sunrise



Be inspired with a dash of colour, encouraging creativity and flair

2 Piece Boat Shaped Boardroom Table 3200 x 1200 x 740mm



Lyra Net



Complement ultra-modern design with natural, subtle textures

3 Piece Shaped Rectangular Boardroom Table 4600 x 1600 x 740mm



Melody





Partner fabric colours and textures to energize and inspire

Shaped Square Table 1200 x 1200 x 740mm



Hive

Break out of convention and collaborate anywhere, decisions aren't just for the boardroom

4 Piece Rectangular Boardroom Table 6000 x 1200 x 740mm



Evolve Bench Seat





Reception tables add the finishing touch to complete the overall impression

Radiused Corner Reception Table 600 x 600 x 455mm



Hive



Include playful colours to increase motivation and productivity, not everything has to be serious

Shaped Square Table 1200 x 1200 x 740mm



Sunrise

Evolve Oak Legs offer a natural contrast to a modern interior layout, bringing the out