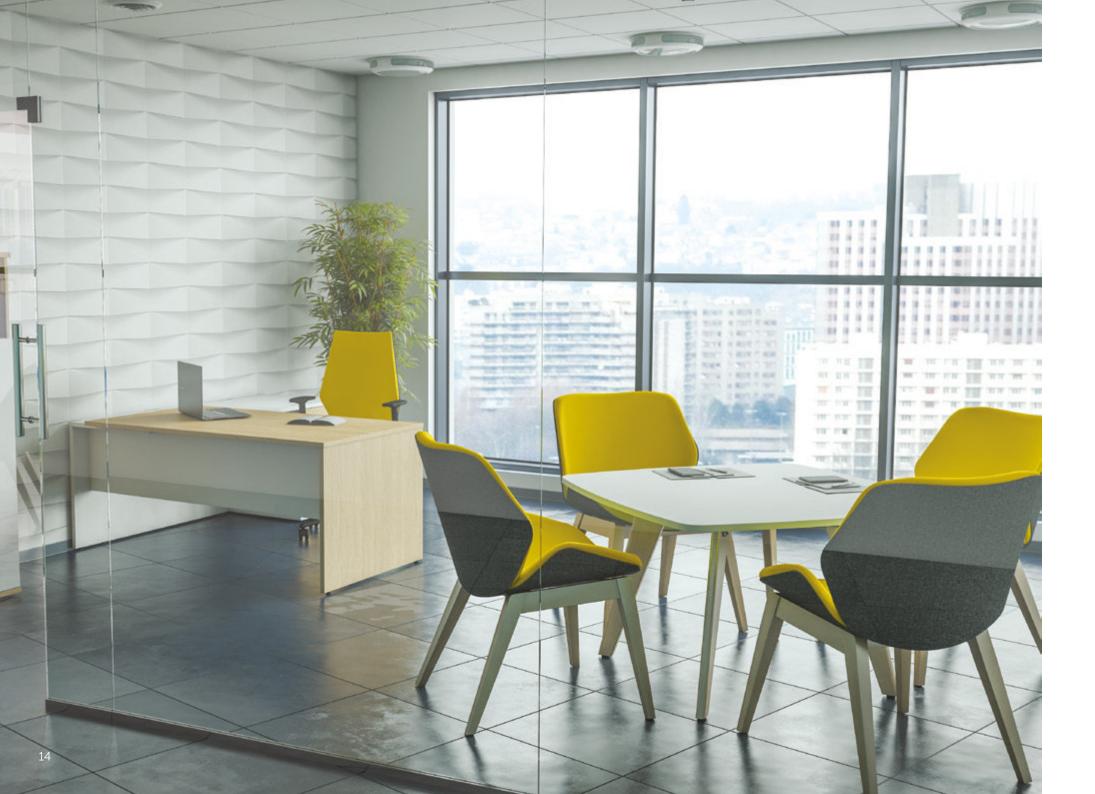

## Evolve Boardroom & Breakout

Evolve your workspace with a range capable of complete flexibility to keep pace in a dynamic work space.







Designed with collaboration at heart to promote a healthy, focussed business community

3 Piece Shaped Rectangular Boardroom Table 4600 x 1600 x 740mm



Sunrise



Be inspired with a dash of colour, encouraging creativity and flair

2 Piece Boat Shaped Boardroom Table 3200 x 1200 x 740mm



Lyra Net



Complement ultra-modern design with natural, subtle textures

3 Piece Shaped Rectangular Boardroom Table 4600 x 1600 x 740mm



Melody





Partner fabric colours and textures to energize and inspire

Shaped Square Table 1200 x 1200 x 740mm



Hive

Break out of convention and collaborate anywhere, decisions aren't just for the boardroom

4 Piece Rectangular Boardroom Table 6000 x 1200 x 740mm



Evolve Bench Seat





Reception tables add the finishing touch to complete the overall impression

Radiused Corner Reception Table 600 x 600 x 455mm



Hive



Include playful colours to increase motivation and productivity, not everything has to be serious

Shaped Square Table 1200 x 1200 x 740mm



Sunrise

Evolve Oak Legs offer a natural contrast to a modern interior layout, bringing the outdoors in

> Poseur Shaped Square Table 700 x 700 x 1100mm



Evolve High Stool





Pairing your Evolve tables with statement chairs creates