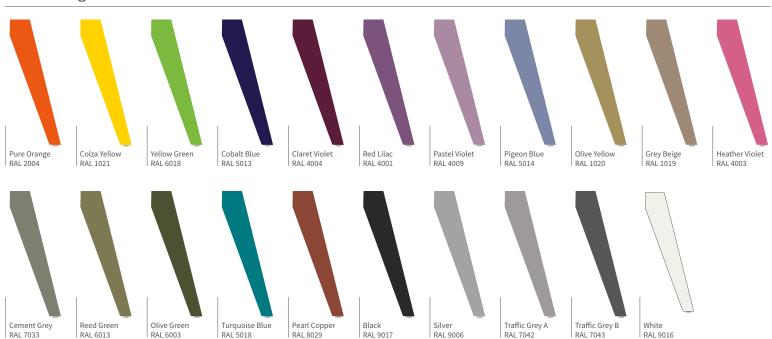

bringing the outdoors in

> Poseur Shaped Square Table 700 x 700 x 1100mm



Evolve High Stool





Pairing your Evolve tables with statement chairs creates a stylish environment for employees to enjoy

> Shaped Square Table 1200 x 1200 x 740mm



Platform



For space with dimension and depth, incorporate poseur and dining height tables

Shaped Rectangle Poseur Bench 1600 x 800 x 1100mm



Platform





Flexible and varied workspace design promotes an active atmosphere centralised on health and well being

2 Piece Shaped Rectangle Poseur Table 3000 x 1200 x 1100mm



Sky Fresh

Unique colour combinations bring coherence to an interior, creating a satisfying environment for all

2 Piece Shaped Rectangle Poseur Table 3000 x 1200 x 1100mm



Evolve High Stool





## Evolve Leg RAL Colours





## **Board Finishes**





All our MFC is sourced from FSC and PEFC accredited suppliers with the Chain of Custody certification, ensuring that you can be confident you are receiving products manufactured from sustainable sourced materials.

PLY Edging is available as a standard option on our Evolve tables, to request ply edging on other products , please contact our Specials Department for a quotation