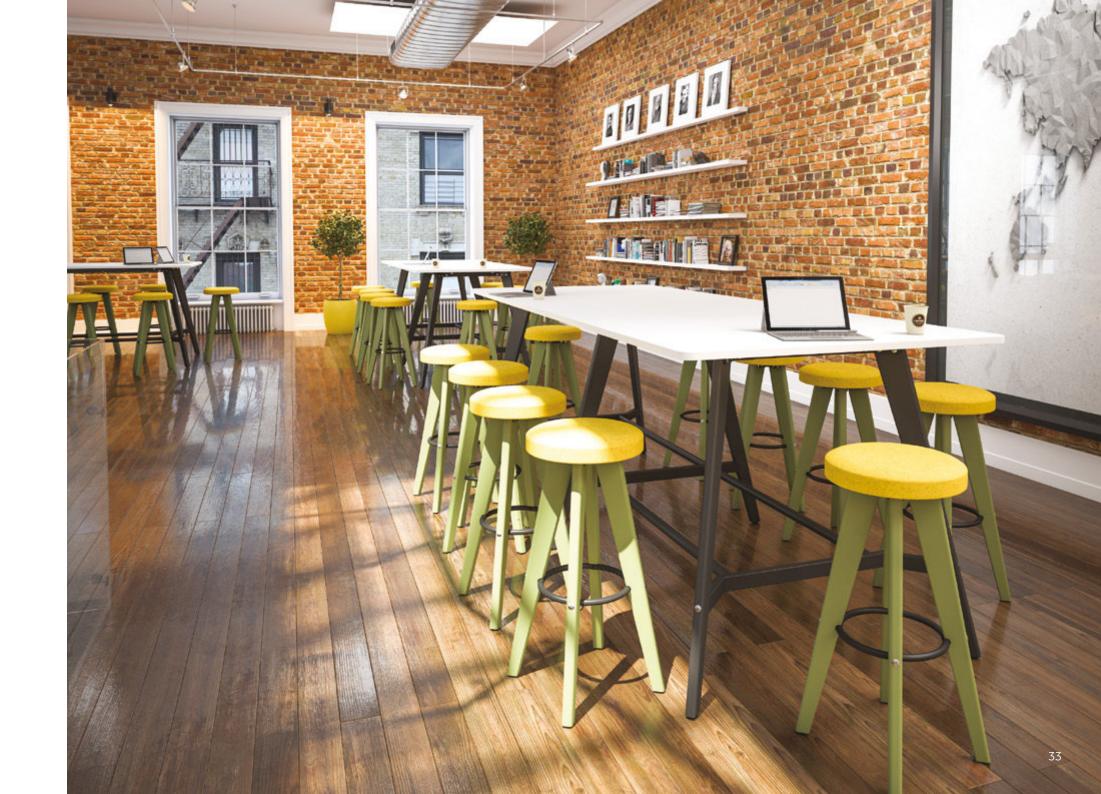

> Poseur Shaped Square Table 700 x 700 x 1100mm

Evolve High Stool

Pairing your Evolve tables with statement chairs creates a stylish environment for employees to enjoy

> Shaped Square Table 1200 x 1200 x 740mm

Platform

For space with dimension and depth, incorporate poseur and dining height tables

Shaped Rectangle Poseur Bench 1600 x 800 x 1100mm

Platform

Flexible and varied workspace design promotes an active atmosphere centralised on health and well being

2 Piece Shaped Rectangle Poseur Table 3000 x 1200 x 1100mm

Sky Fresh

Unique colour combinations bring coherence to an interior, creating a satisfying environment for all

2 Piece Shaped Rectangle Poseur Table 3000 x 1200 x 1100mm

Evolve High Stool