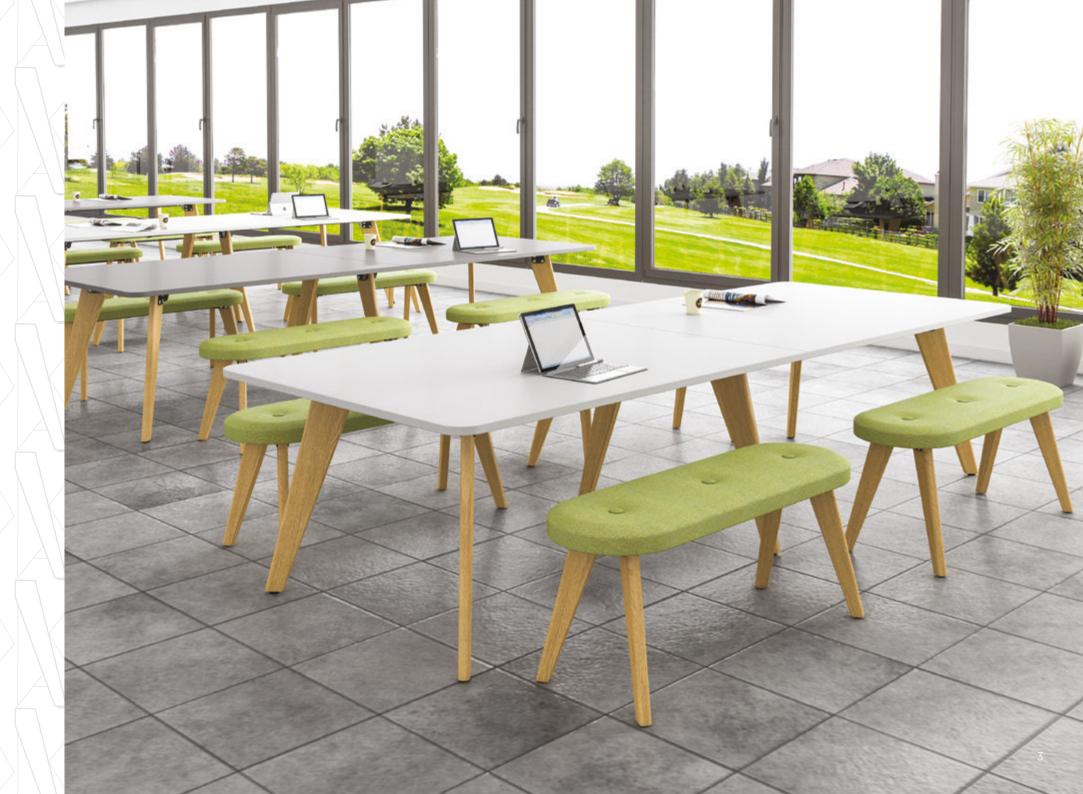

4 Piece Rectangular Boardroom Table 6000 x 1200 x 740mm

Evolve Bench Seat

Reception tables add the finishing touch to complete the overall impression

Radiused Corner Reception Table 600 x 600 x 455mm

Hive