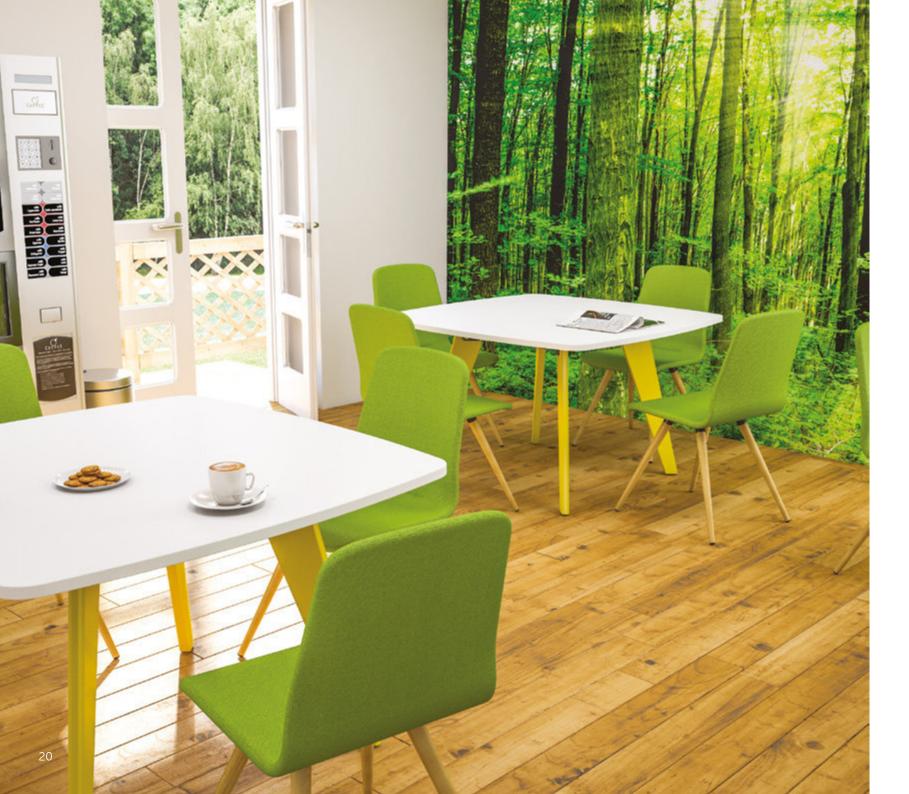

Include playful colours to increase motivation and productivity, not everything has to be serious

Shaped Square Table 1200 x 1200 x 740mm

Sunrise

Evolve Oak Legs offer a natural contrast to a modern interior layout, bringing the outdoors in