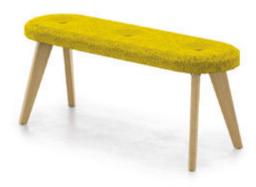

4 Piece Rectangular Boardroom Table 6000 x 1200 x 740mm

Evolve Bench Seat

Reception tables add the finishing touch to complete the overall impression

Radiused Corner Reception Table 600 x 600 x 455mm

Hive