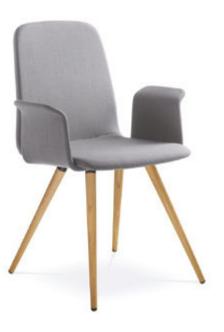

Include playful colours to increase motivation and productivity, not everything has to be serious

Shaped Square Table 1200 x 1200 x 740mm

Sunrise

Evolve Oak Legs offer a natural contrast to a modern interior layout, bringing the outdoors in