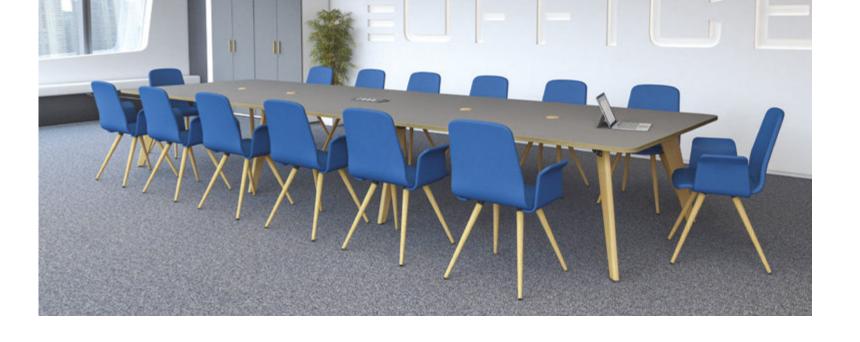

Include playful colours to increase motivation and productivity, not everything has to be serious

Shaped Square Table 1200 x 1200 x 740mm

Sunrise

Evolve Oak Legs offer a natural contrast to a modern interior layout, bringing the outdoors in