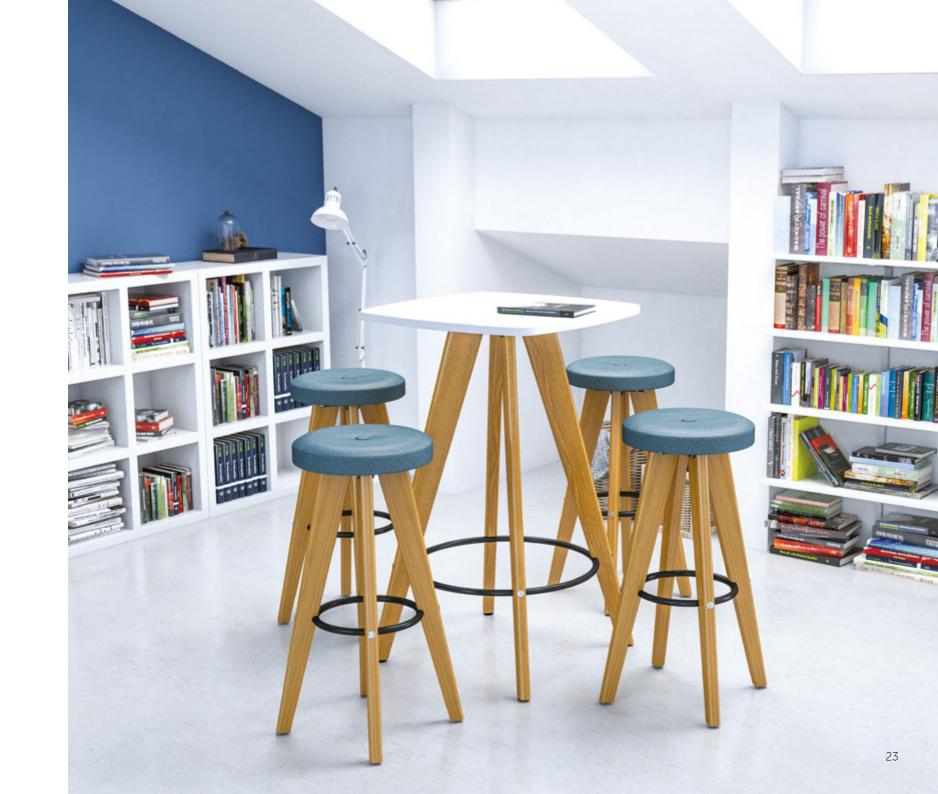

> Poseur Shaped Square Table 700 x 700 x 1100mm

Evolve High Stool

Pairing your Evolve tables with statement chairs creates a stylish environment for employees to enjoy

> Shaped Square Table 1200 x 1200 x 740mm

Evolve High Stool