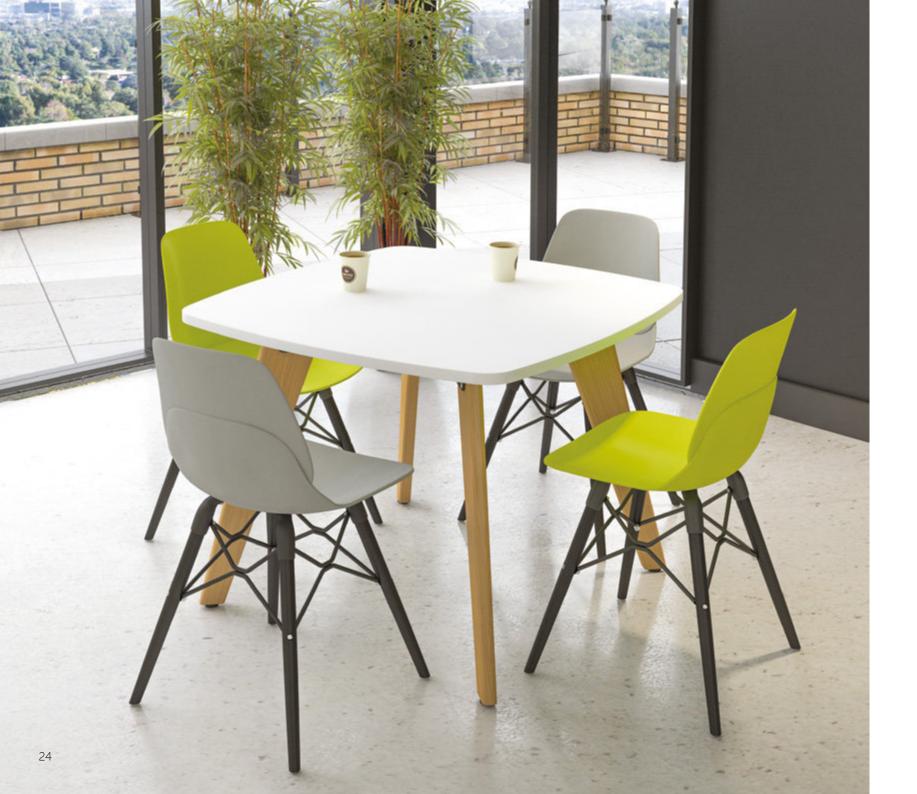

> Poseur Shaped Square Table 700 x 700 x 1100mm

Evolve High Stool

Pairing your Evolve tables with statement chairs creates a stylish environment for employees to enjoy

> Shaped Square Table 1200 x 1200 x 740mm